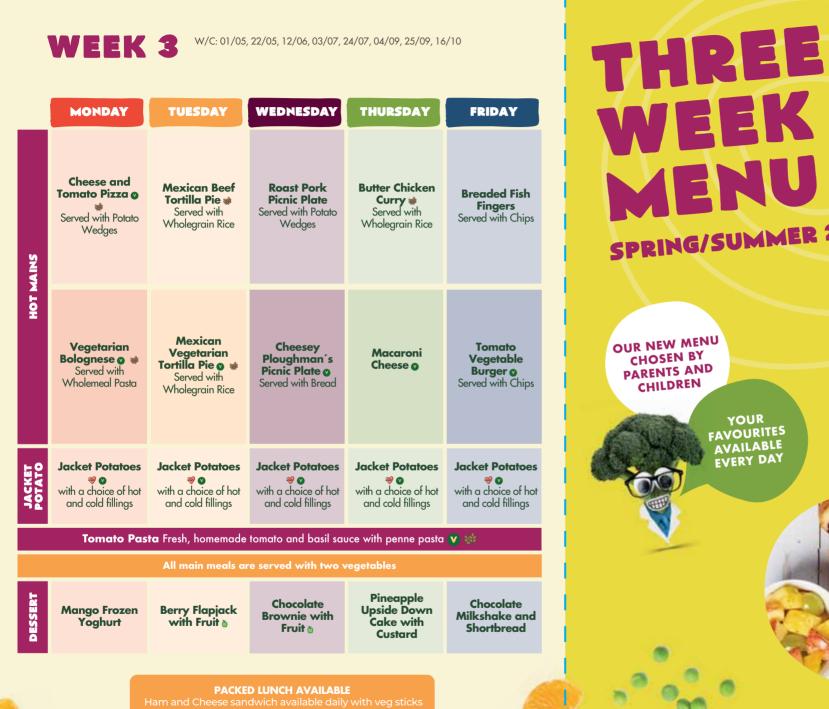

Chartwells SPRING/SUMMER 2023

Our menu is subject to change. Please be assured that all notified medical diets and allergy requirements will be safely catered for.

CHARTSS23-3W2MAIN 779452

## WEEK 1

W/C: 17/04, 08/05, 29/05, 19/06, 10/07, 11/09, 02/10

WEEK 2

W/C: 24/04, 15/05, 05/06, 26/06, 17/07, 18/09, 09/10

|                  | MONDAY                                                                    | TUESDAY                                                        | WEDNESDAY                                                                                    | THURSDAY                                                                         | FRIDAY                                              |                  | MON                                     |
|------------------|----